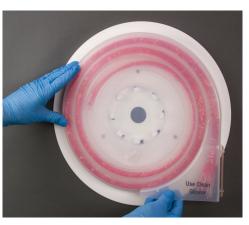

## Using the New Cassette—Large Mounting Plate

1. Attach the mounting plate to the wall either using the included adhesive strips, or screws to hold the plate in place.

3. Insert the sealed end of the refill pack into one of the V slots. Pick the one suitable for the brush length..

5.Turn until the cassette locks securely into place.

2. Position the wiper end of the refill pack at the outer end of the cassette spiral. Lay the refill pack into the spiral.Flip the plastic cover over the wipers..