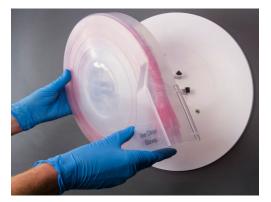

5.Turn until the cassette locks securely into place.

2. Position the wiper end of the refill pack at the outer end of the cassette spiral. Lay the refill pack into the spiral.Flip the plastic cover over the wipers..

4. Place the loaded cassette onto the mounting plate.

6. You can set the orientation of the cassette to the direction that best suits your work area.