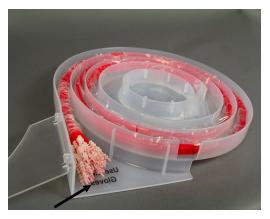

5.Turn until the cassette locks securely into place.

2. Position the wiper end of the refill pack at the outer end of the cassette spiral. Lay the refill pack into the spiral.Flip the plastic cover over the wipers..