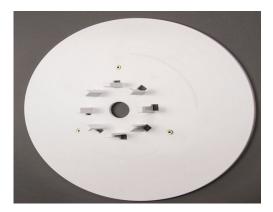

## Using the New Cassette—Large Mounting Plate

1. Attach the mounting plate to the wall either using the included adhesive strips, or screws to hold the plate in place.

3. Insert the sealed end of the refill pack into one of the V slots. Pick the one suitable for the brush length..

4. Place the loaded cassette onto the mounting plate.

6. You can set the orientation of the cassette to the direction that best suits your work area.