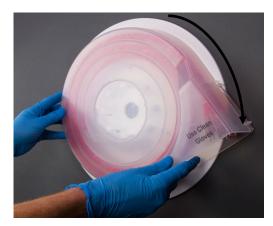

5.Turn until the cassette locks securely into place.

2. Position the wiper end of the refill pack at the outer end of the cassette spiral. Lay the refill pack into the spiral.Flip the plastic cover over the wipers..