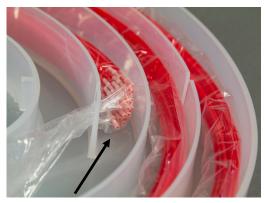

## Using the New Cassette—Large Mounting Plate

1. Attach the mounting plate to the wall either using the included adhesive strips, or screws to hold the plate in place.

3. Insert the sealed end of the refill pack into one of the V slots. Pick the one suitable for the brush length..